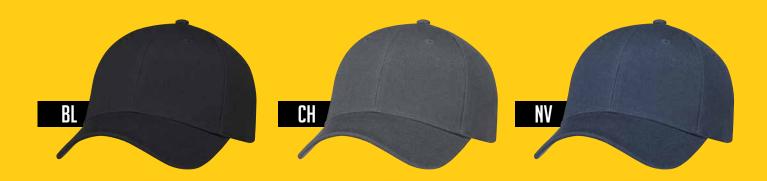

WAS -**9.30** REG.

6 PANEL CONSTRUCTED FULL-FIT :: BUCKRAM LAMINATED FRONT PANELS WITH PRO-STITCH PRE-CURVED PEAK WITH 8 ROWS OF STITCHING :: SELF CLOTH BACK STRAP WITH VELCRO CLOSURE

\*On approved orders, embroidered with 5,000 regular stitches, \$0.70 per additional 1,000 stitches (per location). Pricing based on 72 pcs, (please inquire about pricing for orders less than 72 pcs). Includes email photograph for approval. All orders FOB Montreal.